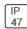

## Product data sheet

LXF/LXT LEXINGTON HID/LED LXF.LXT-PA1-30-760-U-T2U-CL

COOPER LIGHTING







Aluminum housing, top, and base, Greater than 98% life at 60,000 hours ( $40^{\circ}$ C) (LED), Up to 140 lumens per watt, Lumen packages ranging from 2,000 – 11,000 lumens, Self-aligning pole-top fitter fits 2-3/8" and 3" O.D. tenons, Optional NEMA photocontrol receptacle, Five-year warranty (LED)

## Light output 1 (integrated)



| Lamp type          | LED      | CCT         | 5700 K |
|--------------------|----------|-------------|--------|
| Nominal lamp power | 31 W     | CRI         | 70     |
| Total flux         | 3817 lm  | LOR         | 100%   |
| Luminous efficacy  | 123 lm/W | Total power | 31 W   |

Mounting mode

Pole top mounted

Shape and measurements

Height: 10.00 in Diameter: 14.00 in

Adjustability

Fixed

Electric

System power: 31 W

Protection

IP: 47