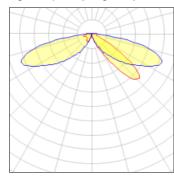

## Light output 1 (integrated)

| Lamp type          | LED      | CCT         | 5700 K |
|--------------------|----------|-------------|--------|
| Nominal lamp power | 31 W     | CRI         | 70     |
| Total flux         | 3817 lm  | LOR         | 100%   |
| Luminous efficacy  | 123 lm/W | Total power | 31 W   |