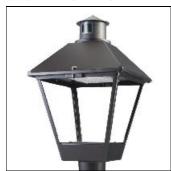

## Product data sheet

LXF/LXT LEXINGTON HID/LED LXF.LXT-PA1-30-760-U-T2U-CL

COOPER LIGHTING

Aluminum housing, top, and base, Greater than 98% life at 60,000 hours ( $40^{\circ}$ C) (LED), Up to 140 lumens per watt, Lumen packages ranging from 2,000 – 11,000 lumens, Self-aligning pole-top fitter fits 2-3/8" and 3" O.D. tenons, Optional NEMA photocontrol receptacle, Five-year warranty (LED)

Mounting mode

Pole top mounted

Shape and measurements

Height: 10.00 in Diameter: 14.00 in

Adjustability

Fixed

Electric

System power: 31 W