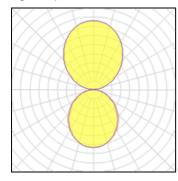

## Light output 1

| 1 x LED            |
|--------------------|
| Nominal lamp power |
| Lamp flux          |
| Luminous efficacy  |
| CCT                |
| CRI                |

| 16.5 W   |
|----------|
| 2300 lm  |
| 139 lm/W |
| 2700 K   |
| 90       |
|          |

| LOR         | 72%     |
|-------------|---------|
| ULOR        | 39%     |
| Total flux  | 1656 lm |
| Total power | 16.5 W  |
|             |         |