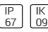

## Product data sheet

ANITA LED 11416300

FLOS









• Recessed luminaire for outdoor installation in ground, wall and ceiling. • Configuration: turned aluminium body (EN 6060) with 15 micron anodizing for high resistance to corrosion. • Opal or transparent polycarbonate diffuser (semispherical or flat) with silicone gasket and anodized aluminium cap or frame.

## Light output 1 (integrated)



| Lamp type          | LED     | CCT         | 4000 K |
|--------------------|---------|-------------|--------|
| Nominal lamp power | 1.9 W   | CRI         | 80     |
| Total flux         | 41 lm   | LOR         | 100%   |
| Luminous efficacy  | 22 lm/W | ULOR        | 97%    |
|                    |         | Total nower | 1 9 W  |

Mounting mode

Floor recessed

Shape and measurements

Height: 1.77 in Diameter: 1.34 in

Adjustability

Fixed

El