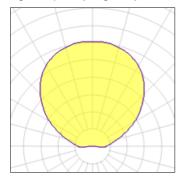

## Light output 1 (integrated)

| Lamp type          | LED     | CCT         | 4000 K |
|--------------------|---------|-------------|--------|
| Nominal lamp power | 1.9 W   | CRI         | 80     |
| Total flux         | 41 lm   | LOR         | 100%   |
| Luminous efficacy  | 22 lm/W | ULOR        | 97%    |
|                    |         | Total nower | 1 9 W  |