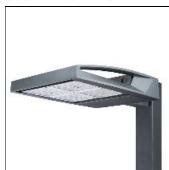

## Product data sheet

GAA-AF-07-LED-U-SLR-7050

**COOPER LIGHTING** 

Choice of 16 high-efficiency, patented AccuLED Optics™, 3,400 - 61,800 lumens, up to 131 lp/W, Standard in 4000K CCT, 70 CRI, optional 2700K, 3000K, 5000K and 6000K, -40°C to 40°C operating range, 120-277V 50/60Hz, 347V 60Hz or 480V 60Hz operation, IP66 rated housing and LED Light Squares, Thermally conductive polymer heatsink for up to 22% weight reduction, Pole, mast-arm or wall-mounted configurations, 3G vibration rated, Five-year warranty

Mounting mode

Pole top mounted

Shape and measurements

Height: 0.39 in Diameter: 6.00 in

Adjustability

Fixed

Electric

System power: 391 W