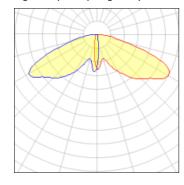

## Light output 1 (integrated)

| Lamp type          | LED      | CCT         | 5000 K |
|--------------------|----------|-------------|--------|
| Nominal lamp power | 391 W    | CRI         | 70     |
| Total flux         | 36879 lm | LOR         | 100%   |
| Luminous efficacy  | 94 lm/W  | Total power | 391 W  |