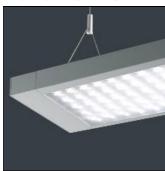

# Product data sheet

LIGHT LINE CONTINUOUS LED - 31W - SMARTSCAN - 4000K - SMARTSCAN EMERGENCY WLL16056

THORLUX LIGHTING

High performance LED or T5 suspended luminaires. Available as end to end or continuous versions using infill sections and corner joints. Infill sections are complete with interconnecting wiring and can contain spotlights or emergency Scanlight AT LED Downlighters. Applications; offices, school, libraries.

#### Mounting mode

Pendant

### Shape and measurements

Length: 58.62 in Width: 6.50 in Height: 2.20 in