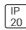

# Product data sheet

LIGHT LINE CONTINUOUS LED - 31W - SMARTSCAN - 4000K - SMARTSCAN EMERGENCY WLL16056

THORLUX LIGHTING







High performance LED or T5 suspended luminaires. Available as end to end or continuous versions using infill sections and corner joints. Infill sections are complete with interconnecting wiring and can contain spotlights or emergency Scanlight AT LED Downlighters. Applications; offices, school, libraries.

## Light output 1 (integrated, emergency)



| Lamp type          | LED      | CCT         | 4000 K |
|--------------------|----------|-------------|--------|
| Nominal lamp power | 35 W     | CRI         | 80     |
| Total flux         | 5020 lm  | LOR         | 100%   |
| Luminous efficacy  | 143 lm/W | ULOR        | 20%    |
|                    |          | Total power | 35 W   |

#### Mounting mode

Pendant

### Shape and measurements

Length: 58.62 in Width: 6.50 in Height: 2.20