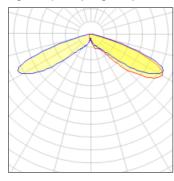

## Light output 1 (integrated)

| Lamp type          | LED     | CCT         | 3000 K |
|--------------------|---------|-------------|--------|
| Nominal lamp power | 34 W    | CRI         | 80     |
| Total flux         | 2421 lm | LOR         | 100%   |
| Luminous efficacy  | 71 lm/W | Total power | 34 W   |