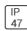

## Product data sheet

LXF/LXT LEXINGTON HID/LED LXF.LXT-PA1-40-750-U-T3-A

COOPER LIGHTING







Aluminum housing, top, and base, Greater than 98% life at 60,000 hours ( $40^{\circ}$ C) (LED), Up to 140 lumens per watt, Lumen packages ranging from 2,000 – 11,000 lumens, Self-aligning pole-top fitter fits 2-3/8" and 3" O.D. tenons, Optional NEMA photocontrol receptacle, Five-year warranty (LED)

## Light output 1 (integrated)



| Lamp type          | LED      | CCT         | 5000 K |
|--------------------|----------|-------------|--------|
| Nominal lamp power | 40 W     | CRI         | 70     |
| Total flux         | 4763 lm  | LOR         | 100%   |
| Luminous efficacy  | 119 lm/W | ULOR        | 4%     |
|                    |          | Total power | 40 W   |

Mounting mode

Pole top mounted

Shape and measurements

Height: 10.00 in Diameter: 14.00 in

Adjustability

Fixed

Elec