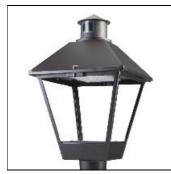

## Product data sheet

LXF/LXT LEXINGTON HID/LED LXF.LXT-PA1-40-750-U-T3-A

COOPER LIGHTING

Aluminum housing, top, and base, Greater than 98% life at 60,000 hours ( $40^{\circ}$ C) (LED), Up to 140 lumens per watt, Lumen packages ranging from 2,000 – 11,000 lumens, Self-aligning pole-top fitter fits 2-3/8" and 3" O.D. tenons, Optional NEMA photocontrol receptacle, Five-year warranty (LED)

Mounting mode

Pole top mounted

Shape and measurements

Height: 10.00 in Diameter: 14.00 in

Adjustability

Fixed

Electric

System power: 40 W