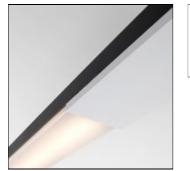

## Product data sheet

MP78 BLACK BASE FORTIMO LEDLINE 2700K (1) 9352420X+93520032

MODULAR

MP78 makes the most of the design options offered by LEDs and is one of the thinnest profiles on the market. In combination with LED lines, LED spotlights or the new directional LED spotlight Rektor, the MP78 is your ideal ally for any project in which you wish to provide both basic and accent lighting with a single fixture.