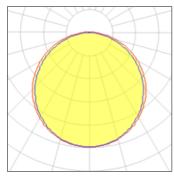

Light output 1

| 1 x LED  |             |         |             |        |
|----------|-------------|---------|-------------|--------|
| Nominal  | lamp power  | 6.9 W   | LOR         | 60%    |
| Lamp flu | х           | 855 lm  | Total flux  | 514 lm |
| Luminou  | us efficacy | 67 lm/W | Total power | 7.72 W |
| CCT      |             | 2700 K  |             |        |
| CRI      |             | 90      |             |        |
|          |             |         |             |        |