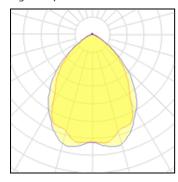

## Light output 1

| 1 x High pressure mercury vapour | r lamp |
|----------------------------------|--------|
|----------------------------------|--------|

| • .                |          |             |  |
|--------------------|----------|-------------|--|
| Nominal lamp power | 400 W    | Socket      |  |
| Lamp flux          | 24000 lm | LOR         |  |
| Luminous efficacy  | 31 lm/W  | Total flux  |  |
| CCT                | 4100 K   | Total power |  |
| CRI                | 40       |             |  |

Protection

IP: 00

E40 46% 11133 lm 363.4 W