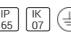

#### Electric

System power: 80 W Controller: Dimmable 1..10V Appliance Class: I

1-1-

Protection

IP: 65 IK: 07