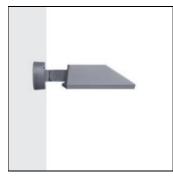

### Mounting mode

Wall mounted

## Shape and measurements

Length: 4.67 in Width: 5.31 in Height: 5.31 in

## Adjustability

Free