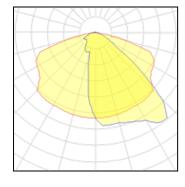

#### Light output 1

| 1 x LED            |
|--------------------|
| Nominal lamp power |
| Lamp flux          |
| Luminous efficacy  |
| CCT                |
| CRI                |

| 72 W     |
|----------|
| 8460 lm  |
| 118 lm/W |
| 3000 K   |
| 80       |
|          |

| LOR         | 73%     |
|-------------|---------|
| Total flux  | 6143 lm |
| Total power | 80 W    |