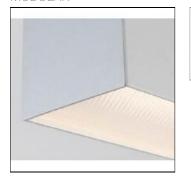

## Product data sheet

SLD50 PRISMATIC POLY IN LEDLINE 2700K (1) NO LENS 9X56100X+93560200

MODULAR

A new era of LED dedicated linear lighting. SLD50 is a completely customizable solution, guaranteeing the perfect size for your setting. Continuous line constructed with several modules of 280mm length Attention: Minimum 2 modules in profile