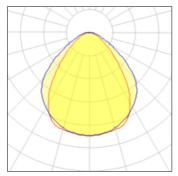

## Light output 1

| 1 x LED            |         |             |        |
|--------------------|---------|-------------|--------|
| Nominal lamp power | 6.9 W   | LOR         | 74%    |
| Lamp flux          | 855 lm  | Total flux  | 629 lm |
| Luminous efficacy  | 82 lm/W | Total power | 7.72 W |
| CCT                | 2700 K  |             |        |
| CRI                | 90      |             |        |
|                    |         |             |        |