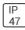

## Product data sheet

LXF/LXT LEXINGTON HID/LED LXF.LXT-PA1-50-750-U-5WQ-TL

COOPER LIGHTING







Aluminum housing, top, and base, Greater than 98% life at 60,000 hours ( $40^{\circ}$ C) (LED), Up to 140 lumens per watt, Lumen packages ranging from 2,000 – 11,000 lumens, Self-aligning pole-top fitter fits 2-3/8" and 3" O.D. tenons, Optional NEMA photocontrol receptacle, Five-year warranty (LED)

## Light output 1 (integrated)



| Lamp type          | LED      | CCT         | 5000 K |
|--------------------|----------|-------------|--------|
| Nominal lamp power | 54 W     | CRI         | 70     |
| Total flux         | 6451 lm  | LOR         | 100%   |
| Luminous efficacy  | 119 lm/W | ULOR        | 4%     |
|                    |          | Total power | 54 W   |

Mounting mode

Pole top mounted

Shape and measurements

Height: 10.00 in Diameter: 14.00 in

Adjustability

Fixed

Elec