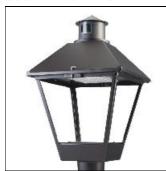

## Product data sheet

LXF/LXT LEXINGTON HID/LED LXF.LXT-PA1-50-750-U-5WQ-TL

COOPER LIGHTING

Aluminum housing, top, and base, Greater than 98% life at 60,000 hours ( $40^{\circ}$ C) (LED), Up to 140 lumens per watt, Lumen packages ranging from 2,000 – 11,000 lumens, Self-aligning pole-top fitter fits 2-3/8" and 3" O.D. tenons, Optional NEMA photocontrol receptacle, Five-year warranty (LED)