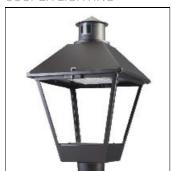

## Product data sheet

LXF/LXT LEXINGTON HID/LED LXF.LXT-PA1-50-722-U-T4W-HSS

COOPER LIGHTING

Aluminum housing, top, and base, Greater than 98% life at 60,000 hours ( $40^{\circ}$ C) (LED), Up to 140 lumens per watt, Lumen packages ranging from 2,000 – 11,000 lumens, Self-aligning pole-top fitter fits 2-3/8" and 3" O.D. tenons, Optional NEMA photocontrol receptacle, Five-year warranty (LED)