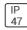

## Product data sheet

LXF/LXT LEXINGTON HID/LED LXF.LXT-PA1-50-722-U-T4W-HSS

COOPER LIGHTING







Aluminum housing, top, and base, Greater than 98% life at 60,000 hours ( $40^{\circ}$ C) (LED), Up to 140 lumens per watt, Lumen packages ranging from 2,000 – 11,000 lumens, Self-aligning pole-top fitter fits 2-3/8" and 3" O.D. tenons, Optional NEMA photocontrol receptacle, Five-year warranty (LED)

## Light output 1 (integrated)



| Lamp type          | LED     | CCT         | 2200 K |
|--------------------|---------|-------------|--------|
| Nominal lamp power | 54 W    | CRI         | 70     |
| Total flux         | 3584 lm | LOR         | 100%   |
| Luminous efficacy  | 66 lm/W | Total power | 54 W   |

Mounting mode

Pole top mounted

Shape and measurements

Height: 0.39 in Diameter: 14.00 in

Adjustability

Fixed

Electric

System power: 54 W

Protection

IP: 47