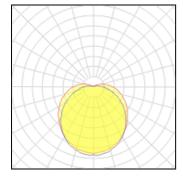

## Light output 1

| 1 x LED            |          |             |         |
|--------------------|----------|-------------|---------|
| Nominal lamp power | 9.1 W    | LOR         | 100%    |
| Lamp flux          | 1000 lm  | ULOR        | 9%      |
| Luminous efficacy  | 110 lm/W | Total flux  | 1000 lm |
| CCT                | 4000 K   | Total power | 9.1 W   |
| CRI                | 80       |             |         |
|                    |          |             |         |