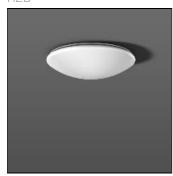

## Product data sheet

FLAT POLYMERO 311592.002.78

RZB

Series: Flat Polymero Type of Protection: IP 40 Protection Class: I Voltage: 230 V / 50 Hz Base: metal, powder-coated. Diffuser fastening: push lock. Diffuser: plastic (PMMA), opal. Available Colours: white Type of Installation: Ceiling mounting, Wall (surface) Dimensions: D 460, H 120 Lamp: LED Colour Temperature: 3000K Socket 1: without socket Operating Mode Lamp 1: Converter, dimmable, 1-10V Safety Marks: F-mark Impact Protection: IK03 (0,35 Joule) Luminaire flux LED: 1800lm System power: 18W Beam Angle: 116° Number of fittings B10A: 21 Number of fittings B16A: 34 Number of fittings C10A: 35 Number of fittings C16A: 57 Inrush current: 16A Unified Glare Ratio: 18,6 EEC: A++

Mounting mode

Ceiling mounted

Shape and measurements

Height: 4.72 in Diameter: 18.11 in

Adjustability

Fixed

Electric

System power: 18 W