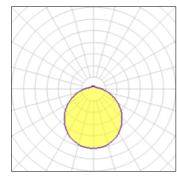

## Product data sheet

FLAT POLYMERO 311592.002.78

RZB

Series: Flat Polymero Type of Protection: IP 40 Protection Class: I Voltage: 230 V / 50 Hz Base: metal, powder-coated. Diffuser fastening: push lock. Diffuser: plastic (PMMA), opal. Available Colours: white Type of Installation: Ceiling mounting, Wall (surface) Dimensions: D 460, H 120 Lamp: LED Colour Temperature: 3000K Socket 1: without socket Operating Mode Lamp 1: Converter, dimmable, 1-10V Safety Marks: F-mark Impact Protection: IK03 (0,35 Joule) Luminaire flux LED: 1800lm System power: 18W Beam Angle: 116° Number of fittings B10A: 21 Number of fittings B16A: 34 Number of fittings C10A: 35 Number of fittings C16A: 57 Inrush current: 16A Unified Glare Ratio: 18,6 EEC: A++

## Light output 1 (integrated)

| Lamp type          | LED      | CCT         | 3000 K |
|--------------------|----------|-------------|--------|
| Nominal lamp power | 18 W     | CRI         | 80     |
| Total flux         | 1800 lm  | LOR         | 100%   |
| Luminous efficacy  | 100 lm/W | ULOR        | 10%    |
|                    |          | Total power | 18 W   |