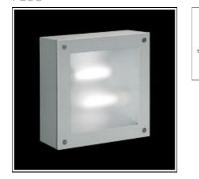

## Product data sheet

PAOLA 890200 FLOS

• Outdoor luminaire for installation on wall or on ceiling. • Configuration: die-cast aluminium structure. EN AB-47100 alloy (low copper content). • Double layer coating for high resistance to corrosion: The low copper Aluminium alloy is painted with a double coat using powders which are complaint with QUALICOAT standards: a first layer of epoxy powder (with excellent chemical and mechanical resistance) and a second finishing layer of polyester powder (resistant to UV rays and atmospheric agents). The entire painting process of the aluminium fitting starts from components which have been sand-blasted in advance to make the surface more porous and increase the adherence of the paint. Ares effects alkaline and acid washing to clean the surfaces completely, then rinses with demineralised water to remove any residue particles, subsequently a chemical conversion treatment is done to protect against rusting. • Tempered sandblasted glass, pure aluminium optics, silicone gasket. • Glass fixed to the aluminium body through a robotic gluing system.