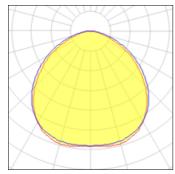

## Light output 1

## 2 x Halogen low voltage lamp without reflector

| Nominal lamp power | 60 W   |
|--------------------|--------|
| Lamp flux          | 820 lm |
| Luminous efficacy  | 3 lm/W |
| ССТ                | 2800 K |
| CRI                | 100    |
|                    |        |

| Socket      | E27    |
|-------------|--------|
| LOR         | 25%    |
| Total flux  | 408 lm |
| Total power | 120 W  |
|             |        |

| Mounting mode          | Electric            |
|------------------------|---------------------|
| Ceiling mounted        | System power: 120 W |
| Shape and measurements | Appliance Class: I  |
| Length: 9.84 in        | Protection          |
| Width: 9.84 in         | IP: 65              |
| Height: 3.54 in        | IK: 08              |