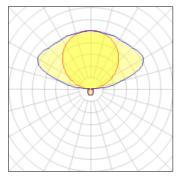

#### Light output 1

### 

| 1 x LED            |         |             |         |
|--------------------|---------|-------------|---------|
| Nominal lamp power | 120 W   | LOR         | 87%     |
| Lamp flux          | 4500 lm | ULOR        | 81%     |
| Luminous efficacy  | 38 lm/W | Total flux  | 3924 lm |
| CCT                | 3000 K  | Total power | 120 W   |
| CRI                | 100     |             |         |
|                    |         |             |         |