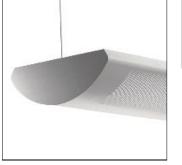

## CLASS A PERF

AP-SP-2T5

COOPER LIGHTING

Architectural quality construction, Semi-indirect fluorescent lighting, Quick connect through wiring, Optional tapered or rounded die-cast aluminum end caps, Individual or continuous mounting, Certified to UL/cUL standards