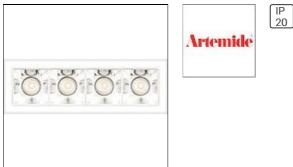

# Product data sheet

SHARP RECESSED TRIM 4X 12W 930 FLOOD WHITE EXT.DRV + SCREEN 4X WHITE AF10301+AF95201

ARTEMIDE

SHARP RECESSED TRIM 4X 12W 930 FLOOD WHITE EXT.DRV + SCREEN 4X WHITE

## Light outputs 1..4 (integrated)

| Lamp type          | LED     | CCT         | 3000 K |
|--------------------|---------|-------------|--------|
| Nominal lamp power | 2.75 W  | CRI         | 90     |
| Total flux         | 188 lm  | LOR         | 100%   |
| Luminous efficacy  | 68 lm/W | Total power | 2.75 W |

## Mounting mode

Ceiling recessed

## Shape and measurements

Length: 1.57 in Width: 1.57 in Height: 1.69 in

### Adjustability

Fixed

## Electric

System power: 11 W Appliance Class: III

#### Protection

IP: 20