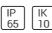

# Product data sheet

PIANO 2000 GRAPHITE 1500LM 3000K RA>80 TRAILING EDGE DIMMING 7021986338768

SG ARMATUREN

Design: Svein Knudsen / Andrew Smith Attractive, round luminaire with indirect light that can be mounted to both walls and ceilings, both indoors and outdoors. Made of die-cast powdercoated aluminium. Flat diffuser made of UV-stabilised opal polycarbonate. Efficient and powerful with several light source variants and option of both sensor and wireless control. Two inputs/outputs for cables, option of both visible and concealed cabling, and loopable quick clips. Corrosion-proof with 10-year warranty, IP65 and vandal-resistant rating IK10. Light distribution Direct/Indirect Light technic LED 14W 3000K Ra>80 SDCM 3 L70/B50 >100,000 hrs Control/Dimming Trailing edge dimming Protection Class I IP65 IK10 Fire protection class: 850°C - 30s Materials and finish Housing: Aluminium Colour: Graphite Optics: UV-stabilized polycarbonate Mounting/Connection Surface, Ouitdoor Screwless terminal block

#### Protection

IP: 65 IK: 10