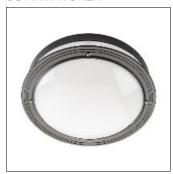

# Product data sheet

PIANO 2000 GRAPHITE 1500LM 3000K RA>80 TRAILING EDGE DIMMING 7021986338768

SG ARMATUREN

Design: Svein Knudsen / Andrew Smith Attractive, round luminaire with indirect light that can be mounted to both walls and ceilings, both indoors and outdoors. Made of die-cast powdercoated aluminium. Flat diffuser made of UV-stabilised opal polycarbonate. Efficient and powerful with several light source variants and option of both sensor and wireless control. Two inputs/outputs for cables, option of both visible and concealed cabling, and loopable quick clips. Corrosion-proof with 10-year warranty, IP65 and vandal-resistant rating IK10. Light distribution Direct/Indirect Light technic LED 14W 3000K Ra>80 SDCM 3 L70/B50 >100,000 hrs Control/Dimming Trailing edge dimming Protection Class I IP65 IK10 Fire protection class: 850°C - 30s Materials and finish Housing: Aluminium Colour: Graphite Optics: UV-stabilized polycarbonate Mounting/Connection Surface, Ouitdoor Screwless terminal block