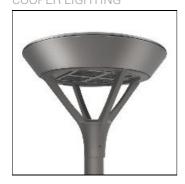

## Product data sheet

PMM MESA PMM-SA3A-730-U-SLR COOPER LIGHTING

Die-cast aluminum housing and door, Lumens packages ranging from 3,000 - 29,000 lumens, Choice of 13 high-efficiency, patented AccuLED Optics™, Base casting slip fits over a standard 3" O.D. tenon, Wall, single and dual-mount configurations available, 10kV/10vkA surge protection standard, LED fixture features a five-year warranty