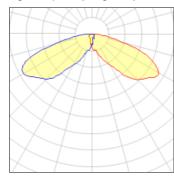

## Light output 1 (integrated)

| Lamp type          | LED     | CCT         | 3000 K |
|--------------------|---------|-------------|--------|
| Nominal lamp power | 96 W    | CRI         | 70     |
| Total flux         | 9151 lm | LOR         | 100%   |
| Luminous efficacy  | 95 lm/W | Total power | 96 W   |