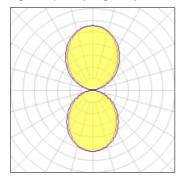

## Light output 1 (integrated)

| Lamp type          | LED     | CCT         | 3114 K |
|--------------------|---------|-------------|--------|
| Nominal lamp power | 48 W    | CRI         | 83     |
| Total flux         | 4704 lm | LOR         | 100%   |
| Luminous efficacy  | 98 lm/W | ULOR        | 51%    |
|                    |         | Total power | 48 W   |