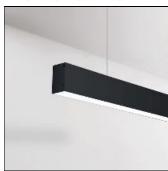

# Product data sheet

NOTUS 17 UP DOWN LINEAR LED 1161MM 830

**BRIGHT SPECIAL LIGHTING** 

Housing:Extruded aluminium Diffuser:Matt opal cover of extruded PMMA Control Gear:Built-in electronic power supply Watt:Max 2x131.2W Transmittance:70% IP:40 IK:04 • Optional accessories • LED replacement with tools Colors -10 White -20 Black -90 Anoxal matt Wood 1 Wood 2

#### Mounting mode

Pendant

#### Shape and measurements

Length: 45.47 in Width: 1.89 in Height: 4.09 in

### Design

Material impression: Aluminum

Color of housing: Black, White, Anthracite / graphite