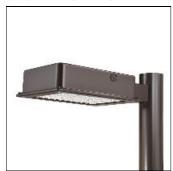

## Product data sheet

RV RIDGEVIEW LED LDRV-5WQ-E01-E-8030

**COOPER LIGHTING** 

One-piece, die-cast aluminum housing can be pole or wall-mounted, Optical design creates consistent distribution and scalability, Choice of 12 high-efficiency, patented AccuLED Optics™, Standard in 4000K (+/- 275K) CCT and nominal 70 CRI, Suitable for operation in -40°C to 40°C ambient environments, 120-277V 50/60Hz, 347V 60Hz or 480V 60Hz operation, Proprietary circuit module withstands 10kV of transient line surge, Optional battery pack and bi-level switching, Five-year warranty

Mounting mode

Pole top mounted

Shape and measurements

Length: 2.04 in Width: 12.00 in Height: 0.39 in

Adjustability

Fixed

Electric

System power: 24.7 W