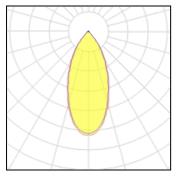

#### Light output 1

#### 1 x LED

IP 20

| Nominal lamp power | 39 W    | LOR         | 70%     |
|--------------------|---------|-------------|---------|
| Lamp flux          | 3000 lm | Total flux  | 2098 lm |
| Luminous efficacy  | 50 lm/W | Total power | 42.01 W |
| CCT                | 3000 K  |             |         |
| CRI                | 80      |             |         |
|                    |         |             |         |