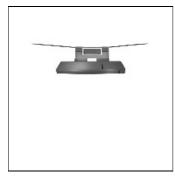

## Product data sheet

RFS530 [S60] IP66:LED-24/12W/12W/3K 111-0708

WE-EF

IP66, Class I. IK07. Marine-grade, die-cast aluminium alloy. 5CE superior corrosion protection including PCS hardware. Silicone CCG® Controlled Compression Gasket. Non-reflecting safety glass lens, hinged with safety switch. Integral EC electronic converter in thermally separated compartment. CAD-optimised optics for superior illumination and glare control. OLC® One LED Concept. Factory installed LED circuit board. The luminaire is factory-sealed and does not need to be opened during installation.

LOR Total flux 3411 lm Total power

92%

27 W

Mounting mode

Pendant

Shape and measurements

Height: 4.13 in Diameter: 18.11 in Weight: 11.9 kg

Electric