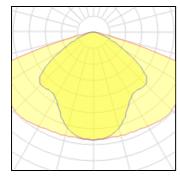

## Light output 1

## 24 x LED

| Nominal lamp power | 1 W      |
|--------------------|----------|
| Lamp flux          | 155 lm   |
| Luminous efficacy  | 126 lm/W |
| CCT                | 3000 k   |
| CRI                | 80       |

LOR Total flux 3411 lm Total power

92%

27 W

Mounting mode

Pendant

Shape and measurements

Height: 4.13 in Diameter: 18.11 in Weight: 11.9 kg

Electric