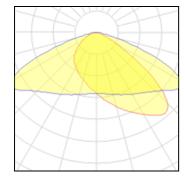

# Product data sheet

FLOODLIGHT PERFORMANCE ASYM 45X140 100 W 4000 K BK 4058075353688

LEDVANCE

Floodlight with very wide beam, asymmetric light distribution for area lighting. Product features: High luminous efficacy: up to 140 lm/W. Asymmetric light distribution for area lighting. Angled (45°) mounting bracket and up to 180° tilting. Type of protection: IP66. Impact resistance: IK08. Ambient temperature in operation: -30...+50 °C. High surge protection: up to 10 kV (L/N-PE), 6 kV (L-N). Integrated breather for preventing condensation inside the luminaire. Connection via 2 m cable, wiring required. Product benefits: Energy savings of up to 90 % compared to halogen lamp floodlights. Energy savings of up to 45 % compared to luminaires that use conventional discharge lamps. Bright, robust and durable. Homogeneous luminance distribution and reduced glare. No upper light output ratio (ULOR 0%) when mounted at 0° tilt. Key hole to ensure ease of installation. 5 years guarantee. Areas of application: Direct replacement for luminaires using HID lamps. Outdoor use (IP66). Parking. Public areas. Industry. Sports facilities. Parking lots, industrial roads. D-sign according to EN 60598-2-24 for fire-risk commercial unit, e.g. by accumulation of dust.