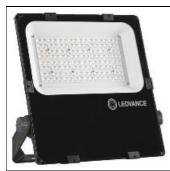

# Product data sheet

FLOODLIGHT PERFORMANCE ASYM 45X140 100 W 4000 K BK 4058075353688

LEDVANCE

Floodlight with very wide beam, asymmetric light distribution for area lighting. Product features: High luminous efficacy: up to 140 lm/W. Asymmetric light distribution for area lighting. Angled (45°) mounting bracket and up to 180° tilting. Type of protection: IP66. Impact resistance: IK08. Ambient temperature in operation: -30...+50 °C. High surge protection: up to 10 kV (L/N-PE), 6 kV (L-N). Integrated breather for preventing condensation inside the luminaire. Connection via 2 m cable, wiring required. Product benefits: Energy savings of up to 90 % compared to halogen lamp floodlights. Energy savings of up to 45 % compared to luminaires that use conventional discharge lamps. Bright, robust and durable. Homogeneous luminance distribution and reduced glare. No upper light output ratio (ULOR 0%) when mounted at 0° tilt. Key hole to ensure ease of installation. 5 years guarantee. Areas of application: Direct replacement for luminaires using HID lamps. Outdoor use (IP66). Parking. Public areas. Industry. Sports facilities. Parking lots, industrial roads. D-sign according to EN 60598-2-24 for fire-risk commercial unit, e.g. by accumulation of dust.

# Shape and measurements

Length: 16.46 in Width: 12.99 in Height: 3.03 in Weight: 3.9 kg

## Design

Material impression: Aluminum Color of housing: Black