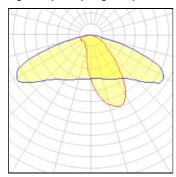

## Light output 4 (integrated)

| Lamp type          | LED      | CCT         | 4032 K |
|--------------------|----------|-------------|--------|
| Nominal lamp power | 28 W     | CRI         | 80     |
| Total flux         | 3114 lm  | LOR         | 100%   |
| Luminous efficacy  | 111 lm/W | Total power | 28 W   |