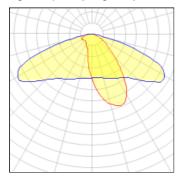

## Light output 1 (integrated)

| Lamp type          | LED      | CCT         | 4032 K |
|--------------------|----------|-------------|--------|
| Nominal lamp power | 28 W     | CRI         | 80     |
| Total flux         | 3114 lm  | LOR         | 100%   |
| Luminous efficacy  | 111 lm/W | Total power | 28 W   |