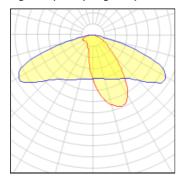

## Light output 2 (integrated)

| Lamp type          | LED      | CCT         | 4032 K |
|--------------------|----------|-------------|--------|
| Nominal lamp power | 28 W     | CRI         | 80     |
| Total flux         | 3114 lm  | LOR         | 100%   |
| Luminous efficacy  | 111 lm/W | Total power | 28 W   |