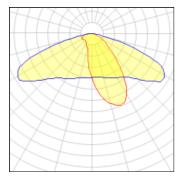

### Light output 3 (integrated)

| Lamp type          | LED      | CCT         | 4032 K |
|--------------------|----------|-------------|--------|
| Nominal lamp power | 28 W     | CRI         | 80     |
| Total flux         | 3114 lm  | LOR         | 100%   |
| Luminous efficacy  | 111 lm/W | Total power | 28 W   |