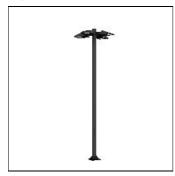

## Mounting mode

Wall mounted, Pole top mounted

# Shape and measurements

Length: 35.35 in Width: 10.24 in Height: 13.39 in Weight: 19.7 kg