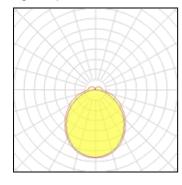

### Light output 1

| 1 x LED            |  |  |
|--------------------|--|--|
| Nominal lamp power |  |  |
| Lamp flux          |  |  |
| Luminous efficacy  |  |  |
| CCT                |  |  |
| CRI                |  |  |

| 63 W     |
|----------|
| 9465 lm  |
| 133 lm/W |
| 4000 K   |
| 80       |
|          |

| LOR         |  |
|-------------|--|
| ULOR        |  |
| Total flux  |  |
| Total power |  |

100% 9% 9465 lm

71 W