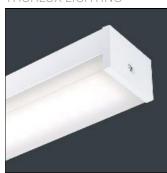

# Product data sheet

KANBY LED CONTROLLER WIDE BODY - 63W - SMARTSCAN - 4000K KB16104

THORLUX LIGHTING

Long life, LED luminaires ideal for illumination of school classrooms, corridors, healthcare buildings and retail and storage areas. Increased luminaire efficacy consumes less power than comparable T5 solution. Applications: retail sales floor lighting, storage areas, school classrooms, toilets, corridors and health care buildings

# Mounting mode

Ceiling mounted

# Shape and measurements

Length: 59.45 in Width: 3.39 in Height: 2.32 in