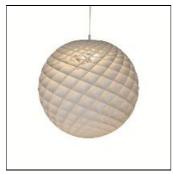

## Product data sheet

PATERA Ø600 LED 2700K 65W 5741100028

LOUIS POULSEN

Patera Design: Øivind Slaatto Concept: The pendant is a glowing sphere built up of small diamond-shaped cells. Each cell is carefully designed to capture light and to shield the light source from the viewing angles above 45 degrees. Each cell glows. Below 45 degrees, the fields are open to direct light downwards. A small amount of light is also sent upwards to illuminate the ceiling. Finish: White, matt coated. Material: Shade: Cut matt PVC. Suspension: E27: Matt-chromed brass and die cast acrylic. LED: Matt white. Mounting: E27: Suspension type: Cable, 2 x 1.0 mm2. Canopy: Yes. Cord length: 4m. LED: Suspension type: Cable, 2 x 0.75 mm2 and wire. Canopy contains driver. Cord length: 4m. Weight: E27: Max. 3 kg. LED: Max. 4,5 kg Class: Ingress protection IP20.

Mounting mode

Pendant

Shape and measurements

Height: 23.62 in Diameter: 23.62 in

Adjustability

Fixed

Electric

System power: 65 W