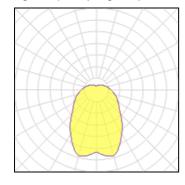

## Light output 1 (integrated)

| Lamp type          | LED     | CCT         | 2700 K |
|--------------------|---------|-------------|--------|
| Nominal lamp power | 65 W    | CRI         | 90     |
| Total flux         | 4203 lm | LOR         | 100%   |
| Luminous efficacy  | 65 lm/W | ULOR        | 22%    |
|                    |         | Total power | 65 W   |