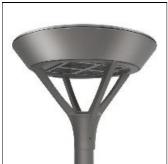

## Product data sheet

PMM MESA PMM-E06-LED-E-U-SLR-7060

Die-cast aluminum housing and door, Lumens packages ranging from 3,000 - 29,000 lumens, Choice of 13 high-efficiency, patented AccuLED Optics™, Base casting slip fits over a standard 3" O.D. tenon, Wall, single and dual-mount configurations available, 10kV/10vkA surge protection standard, LED fixture features a five-year warranty

Mounting mode

Wall mounted

Shape and measurements

Length: 2.04 in Width: 12.00 in Height: 0.39 in

Adjustability

Fixed

Electric

System power: 150.5 W