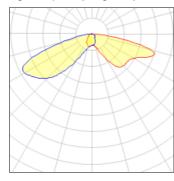

## Light output 1 (integrated)

| Lamp type          | LED      | CCT         | 5700 K  |
|--------------------|----------|-------------|---------|
| Nominal lamp power | 150.5 W  | CRI         | 70      |
| Total flux         | 13708 lm | LOR         | 100%    |
| Luminous efficacy  | 91 lm/W  | Total power | 150.5 W |