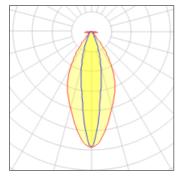

## Light output 1 (integrated)

| Lamp type          | LED     | CCT         | 4000 K |
|--------------------|---------|-------------|--------|
| Nominal lamp power | 24.4 W  | CRI         | 93     |
| Total flux         | 630 lm  | LOR         | 100%   |
| Luminous efficacy  | 26 lm/W | Total power | 24.4 W |