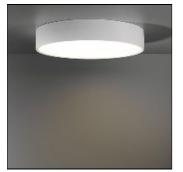

# Product data sheet

FLAT MOON 450 CEILING DOWN LED 3000K GI BLACK STRUC 13290132

MODULAR

Enchanting moonlight Contemporary architectural projects love a minimalist, slim lighting design. Flat moon is a stylish, reduced height fixture (78 mm) that distributes a soft, yet functional light. Office-compliant when combined with one of the prismatic diffusers, it is also a perfect fit for public spaces, hotels, restaurants or retail environments. Exceptionally versatile, Flat moon can be either surface-mounted, recessed or suspended (with two types of suspension kits for either down or up/down lighter) and even directly mounted and connected onto the gear. It comes in three sizes: 450, 650 or 950 mm diameter.

#### Mounting mode

Ceiling mounted

## Shape and measurements

Length: 17.72 in Width: 17.72 in Height: 3.07 in Weight: 5.11 kg