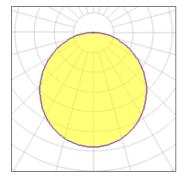

### Light output 1

| 1 x LED            |         |             |         |
|--------------------|---------|-------------|---------|
| Nominal lamp power | 26 W    | LOR         | 66%     |
| Lamp flux          | 3221 lm | Total flux  | 2137 lm |
| Luminous efficacy  | 73 lm/W | Total power | 29.4 W  |
| CCT                | 3000 K  |             |         |
| CRI                | 90      |             |         |
|                    |         |             |         |