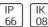

# Product data sheet

STEAMER STREET AND AREA LUMINAIRES SE-90002-LC-M-W40

LIGMAN











- Lamp LED - CRI Ra > 80 - MacAdam Ellipse 3 SDCM - Colour 3000K , 4000K - Die-cast aluminium housing pre-treated before powder coating ensuring high corrosion resistance - Stainless steel fasteners in grade 316 - Durable silicone rubber gasket - Clear toughened glass - Surge protection 10 kV

## Light output 1 (integrated)



| Lamp type          | LED      | CCT         | 4032 K |
|--------------------|----------|-------------|--------|
| Nominal lamp power | 104 W    | CRI         | 80     |
| Total flux         | 14305 lm | LOR         | 100%   |
| Luminous efficacy  | 138 lm/W | Total power | 104 W  |

### Mounting mode

Pole top mounted, Wall mounted

## Shape and measurements

Length: 13.78 in Width: 36.22 in Height: 4.13 in Weight: 10.1 kg

# Adjustability

Free

## Design

C