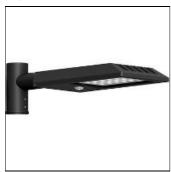

# Product data sheet

STEAMER STREET AND AREA LUMINAIRES SE-90002-LC-M-W40

LIGMAN

- Lamp LED - CRI Ra > 80 - MacAdam Ellipse 3 SDCM - Colour 3000K , 4000K - Die-cast aluminium housing pre-treated before powder coating ensuring high corrosion resistance - Stainless steel fasteners in grade 316 - Durable silicone rubber gasket - Clear toughened glass - Surge protection 10 kV

### Mounting mode

Pole top mounted, Wall mounted

## Shape and measurements

Length: 13.78 in Width: 36.22 in Height: 4.13 in Weight: 10.1 kg

## Design

Color of housing: Black, White, Silver gray