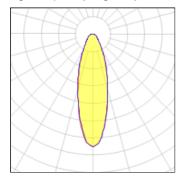

## Light output 1 (integrated)

| Lamp type          | LED      | CCT         | 4032 K |
|--------------------|----------|-------------|--------|
| Nominal lamp power | 104 W    | CRI         | 80     |
| Total flux         | 14305 lm | LOR         | 100%   |
| Luminous efficacy  | 138 lm/W | Total power | 104 W  |