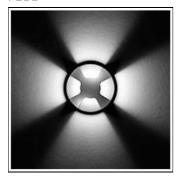

## Product data sheet

RHO LED 517051

FLOS

• Recessed light for outdoor installation on wall, ceiling or ground. • Configuration: turned aluminium body (EN AW 6060) with 15 micron anodizing for high resistance to corrosion. Caps and flat frame in 316L stainless steel.