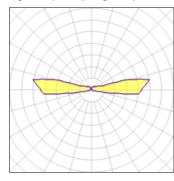

## Light output 1 (integrated)

| Lamp type          | LED     | CCT         | 6000 K |
|--------------------|---------|-------------|--------|
| Nominal lamp power | 2.3 W   | CRI         | 70     |
| Total flux         | 52 lm   | LOR         | 100%   |
| Luminous efficacy  | 23 lm/W | ULOR        | 70%    |
|                    |         | Total power | 2.3 W  |