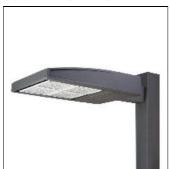

## Product data sheet

GAN GALLEON AREA/ROADWAY LUMINAIRE GAN-SA2C-722-U-SLR-HSS

**COOPER LIGHTING** 

Choice of 16 high-efficiency, patented AccuLED Optics™, Lumen packages range from 4,200 – 80,800 (34W – 640W), Available in 2200K, 2700K, 3000K, 3500K, 4000K, 5000K or 5700K CCT, -40°C to 40°C operating range, optional 50°C high ambient, 120-277V 50/60Hz, 347V 60Hz or 480V 60Hz operation, IP66 rated housing and light square, 3G vibration rated, Pole, mast-arm or wall-mounted configurations, Five-year warranty

Mounting mode

Pole top mounted

Shape and measurements

Length: 30.00 in Width: 12.00 in Height: 0.39 in

Adjustability

Fixed

Electric

System power: 113 W