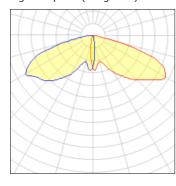

## Light output 1 (integrated)

| Lamp type          | LED     | CCT         | 2200 K |
|--------------------|---------|-------------|--------|
| Nominal lamp power | 113 W   | CRI         | 70     |
| Total flux         | 7886 lm | LOR         | 100%   |
| Luminous efficacy  | 70 lm/W | Total power | 113 W  |