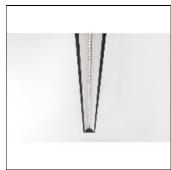

## Product data sheet

DRUPL70 FLANGE CURVED COVER BLACK LED 4000K DI PRESET 50% 80° 9X57242X+93570232

MODULAR

Glare-free continuous light Sunlight shining through raindrops, creates eye-catching scenes. The latest lighting solution, Drupl 70 is designed specifically for the office market. The unique lenses, as an optical component combined with LED, guarantee a very low UGR. Perfectly responding to the requirements of EN12464-1 for workstations. Continuous line constructed with several modules of 280mm length Attention: Minimum 3 modules in profile

Mounting mode

Ceiling recessed

Shape and measurements

Length: 11.02 in Width: 2.76 in Height: 2.64 in

Adjustability

Fixed

Electric

System power: 3.5 W