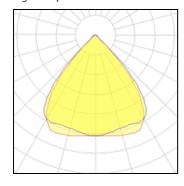

## Light output 1

| 1 x LED            |          |             |
|--------------------|----------|-------------|
| Nominal lamp power | 2.91 W   | LOR         |
| Lamp flux          | 591 lm   | Total flux  |
| Luminous efficacy  | 152 lm/W | Total power |
| CCT                | 4000 K   |             |
| CRI                | 90       |             |