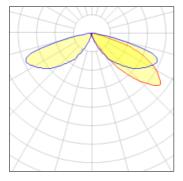

## Light output 1 (integrated)

| Lamp type          | LED     | CCT         | 3000 K |
|--------------------|---------|-------------|--------|
| Nominal lamp power | 31 W    | CRI         | 80     |
| Total flux         | 2364 lm | LOR         | 100%   |
| Luminous efficacy  | 76 lm/W | Total power | 31 W   |