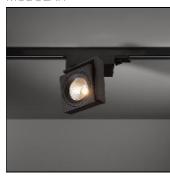

## Product data sheet

SINGLE SQUARE LED 4000K FLOOD TRE DIM GI BLACK STRUC 11402832

MODULAR

All the right angles Single square is a real player that likes to go to town on its hinge points and square corners which are incorporated into the design. This means that this fixture is a versatile and highly directional spotlight, which is installed using the rail system. Single square is chiefly used in retail projects. Thanks to the integration of the new M-LED 111 and the relevant LED gear, Single square has become an extremely high performing and ideal retail spotlight.

Mounting mode

Ceiling mounted, Contact rail

Shape and measurements

Length: 4.92 in Width: 4.92 in Height: 1.57 in

Adjustability

Rotatable, Tiltable

Electric

System power: 28.5 W