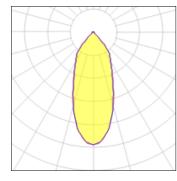

## Light output 1 (integrated)

| Lamp type          | LED     | CCT         | 4000 K |
|--------------------|---------|-------------|--------|
| Nominal lamp power | 28.5 W  | CRI         | 90     |
| Total flux         | 2143 lm | LOR         | 100%   |
| Luminous efficacy  | 75 lm/W | Total power | 28.5 W |