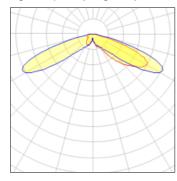

## Light output 1 (integrated)

| Lamp type          | LED     | CCT         | 3000 K |
|--------------------|---------|-------------|--------|
| Nominal lamp power | 34 W    | CRI         | 80     |
| Total flux         | 3256 lm | LOR         | 100%   |
| Luminous efficacy  | 96 lm/W | Total power | 34 W   |