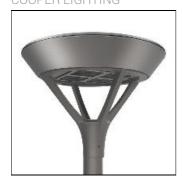

## Product data sheet

PMM MESA PMM-SA1A-830-U-T4W COOPER LIGHTING

Die-cast aluminum housing and door, Lumens packages ranging from 3,000 - 29,000 lumens, Choice of 13 high-efficiency, patented AccuLED Optics™, Base casting slip fits over a standard 3" O.D. tenon, Wall, single and dual-mount configurations available, 10kV/10vkA surge protection standard, LED fixture features a five-year warranty