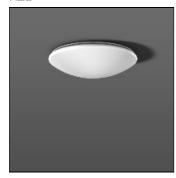

## Product data sheet

FLAT POLYMERO 311947.002.3.76

RZB

Series: FLAT POLYMERO Decorative round surface-mounted luminaire. Base: metal, powder-coated. Diffuser made of non-yellowing plastic (PMMA), opal. Diffuser fastening: patented push system. Suitable for ceiling mounting, wall (surface). Colour: white Diameter: 460 mm Height: 120 mm Lamp: LED Socket: without socket Colour temperature: 4000K Colour rendering index (CRI): 80 System power: 19 W Rated luminous flux: 2150 lm Luminous efficiency: 113 lm/W Control gear: AC power, DALI dimmable Protection class: I Type of protection: IP 40

Mounting mode

Ceiling mounted

Shape and measurements

Height: 4.72 in Diameter: 18.11 in

Adjustability

Fixed

Electric

System power: 19 W