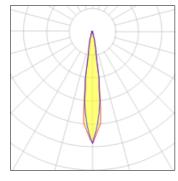

## Light output 1

| 1 x LED            |         |
|--------------------|---------|
| Nominal lamp power | 1.7 W   |
| Lamp flux          | 110 lm  |
| Luminous efficacy  | 44 lm/W |
| CCT                | 4000 K  |
| CRI                | 80      |

| LOR         | 93%    |
|-------------|--------|
| Total flux  | 102 lm |
| Total power | 2.3 W  |
|             |        |

Mounting mode

Ceiling recessed

Shape and measurements

Height: 1.83 in Diameter: 1.93 in