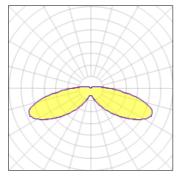

IP 47

Light output 1 (integrated)

| Lamp type          | LED      | CCT         | 4000 K |
|--------------------|----------|-------------|--------|
| Nominal lamp power | 96 W     | CRI         | 70     |
| Total flux         | 9792 lm  | LOR         | 100%   |
| Luminous efficacy  | 102 lm/W | ULOR        | 9%     |
|                    |          | Total power | 96 W   |