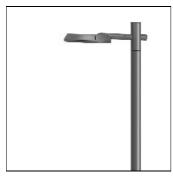

## Product data sheet

RFL530-SE [S65] IP66:LED-12/24W/4K 111-0409

WE-EF

IP66, Class I. IK07. Marine-grade, die-cast aluminium alloy. 5CE superior corrosion protection including PCS hardware. Silicone CCG® Controlled Compression Gasket. Non-reflecting safety glass lens, hinged with safety switch. Integral EC electronic converter in thermally separated compartment. CAD-optimised optics for superior illumination and glare control. OLC® One LED Concept. Factory installed LED circuit board. The luminaire is factory-sealed and does not need to be opened during installation.

| LOR         | 90%     |
|-------------|---------|
| Total flux  | 3348 lm |
| Total power | 27 W    |
|             |         |
|             |         |

Mounting mode

Pole integrated

Shape and measurements