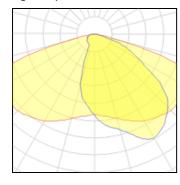

## Light output 1

| 12 x LED           |          |
|--------------------|----------|
| Nominal lamp power | 2 W      |
| Lamp flux          | 310 lm   |
| Luminous efficacy  | 124 lm/W |
| CCT                | 4000 K   |
| CRI                | 80       |

| LOR         | 90%     |
|-------------|---------|
| Total flux  | 3348 lm |
| Total power | 27 W    |
|             |         |
|             |         |

Mounting mode

Pole integrated

Shape and measurements