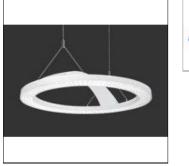

## CLARA 720 SURFACE LED - 52W - OPAL COVER - 4000K - EMERGENCY ECA17396

THORLUX LIGHTING

Lighting

Circular pendant luminaire with die-cast aluminium body and a choice of satin sparkle or opal cover. Direct and indirect illumination with red, green and blue uplight facility. Surface mounted option available. Applications: Atriums, reception areas, retail, schools, stairwells