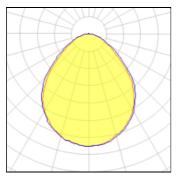

#### Light output 1 (integrated)

| Lamp type          | LED     | CCT         | 4032 K |
|--------------------|---------|-------------|--------|
| Nominal lamp power | 6 W     | CRI         | 80     |
| Total flux         | 551 lm  | LOR         | 100%   |
| Luminous efficacy  | 92 lm/W | Total power | 6 W    |
|                    |         |             |        |