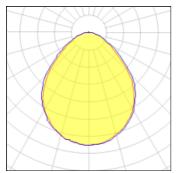

### Light output 2 (integrated)

| Lamp type          | LED     | CCT         | 4032 K |
|--------------------|---------|-------------|--------|
| Nominal lamp power | 6 W     | CRI         | 80     |
| Total flux         | 551 lm  | LOR         | 100%   |
| Luminous efficacy  | 92 lm/W | Total power | 6 W    |