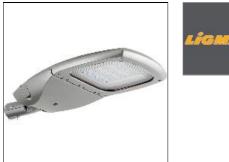

# Product data sheet

BILLUND 2 STREET AND AREA LIGHTING LUMINAIRES

BIU-90014-LC-T1-W40

LIGMAN

- Lamp LED - CRI Ra > 70 - Colour 3000K and 4000K - Die-cast aluminium housing pre-treated before powder coating ensuring high corrosion resistance - Thermal heat dissipation body - Stainless steel fasteners in grade 316 - Durable silicone rubber gasket - High-efficiency polycarbonate lens - Clear toughened glass - Surge protection 10kV

#### Shape and measurements

Length: 30.12 in Width: 15.00 in Height: 4.65 in Weight: 10.3 kg