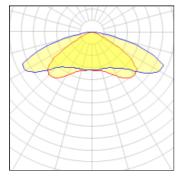

## Light output 1 (integrated)

| Lamp type          | LED      | CCT         | 4032 K |
|--------------------|----------|-------------|--------|
| Nominal lamp power | 152 W    | CRI         | 70     |
| Total flux         | 20640 lm | LOR         | 100%   |
| Luminous efficacy  | 136 lm/W | Total power | 152 W  |

#### Glare protection

Glare protection: UGR < 19