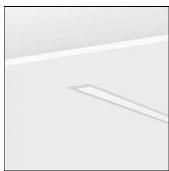

# Product data sheet

NOTUS 8 LINEAR LED 2859MM

830

**BRIGHT SPECIAL LIGHTING** 

Housing: Extruded aluminium Diffuser: Matt opal cover of extruded PMMA Control Gear: Built-in electronic power supply Watt: Max 131.2W Transmittance: 70% IP: 40 IK: 04 • Optional accessories • LED replacement with tools Colors: -10 White -20 Black -90 Anoxal matt

#### Mounting mode

Ceiling recessed

#### Shape and measurements

Length: 112.20 in Width: 3.15 in Height: 3.74 in

#### Adjustability

Fixed

## Design

Material impression: Aluminum

Color of housing: Black, White, Anthracite / graphite