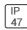

## Product data sheet

MSA MESA LED MSA-SA2A-727-U-SL2







Die-cast aluminum housing and door, Lumens packages ranging from 3,000 - 29,000 lumens, Choice of 13 high-efficiency, patented AccuLED Optics™, Base casting slip fits over a standard 3" O.D. tenon, Wall, single and dual-mount configurations available, 10kV/10vkA surge protection standard, LED fixture features a five-year warranty

## Light output 1 (integrated)



| Lamp type          | LED      | CCT         | 2700 K |
|--------------------|----------|-------------|--------|
| Nominal lamp power | 66 W     | CRI         | 70     |
| Total flux         | 6603 lm  | LOR         | 100%   |
| Luminous efficacy  | 100 lm/W | Total power | 66 W   |

Mounting mode

Wall mounted

Shape and measurements

Height: 0.39 in Diameter: 6.00 in

Adjustability

Fixed

Electric

System power: 66 W

Prote