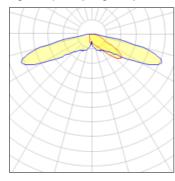

## Light output 1 (integrated)

| Lamp type          | LED      | CCT         | 2700 K |
|--------------------|----------|-------------|--------|
| Nominal lamp power | 66 W     | CRI         | 70     |
| Total flux         | 6603 lm  | LOR         | 100%   |
| Luminous efficacy  | 100 lm/W | Total power | 66 W   |