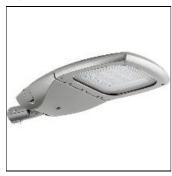

# Product data sheet

BILLUND 2 STREET AND AREA LIGHTING LUMINAIRES BIU-90015-LC-T3-W40

LIGMAN

#### Mounting mode

Pole integrated, Floor mounted

## Shape and measurements

Length: 30.12 in Width: 15.00 in Height: 4.65 in Weight: 10.3 kg

#### Design

Color of housing: Black, White, Silver gray