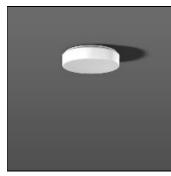

## Product data sheet

FLAT POLYMERO KREIS 311620.002.4

RZB

Series: Flat Polymero Kreis Type of Protection: IP 40 Protection Class: I Voltage: 220 - 240 V / 50 - 60 Hz Base: metal, powder-coated. Diffuser fastening: push lock. Diffuser: plastic (polycarbonate), opal. Available Colours: white Type of Installation: Ceiling mounting, Wall (surface)
Dimensions: D 300, H 80 Lamp: LED Colour Temperature: 3000K Socket 1: without socket Operating Mode Lamp 1: Regulated power supply
Safety Marks: F-mark Impact Protection: IK10 (20 Joule) Luminaire flux LED: 1500lm System power: 18W Beam Angle: 124° Number of fittings
B10A: 30 Number of fittings B16A: 50 Inrush current: 16A Unified Glare Ratio: 20,2 EEC: A+

Mounting mode

Ceiling mounted

Shape and measurements

Height: 3.15 in Diameter: 11.81 in

Adjustability

Fixed

Electric

System power: 18 W