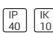

## Product data sheet

FLAT POLYMERO KREIS 311620.002.4

RZB

Series: Flat Polymero Kreis Type of Protection: IP 40 Protection Class: I Voltage: 220 - 240 V / 50 - 60 Hz Base: metal, powder-coated. Diffuser fastening: push lock. Diffuser: plastic (polycarbonate), opal. Available Colours: white Type of Installation: Ceiling mounting, Wall (surface)
Dimensions: D 300, H 80 Lamp: LED Colour Temperature: 3000K Socket 1: without socket Operating Mode Lamp 1: Regulated power supply
Safety Marks: F-mark Impact Protection: IK10 (20 Joule) Luminaire flux LED: 1500lm System power: 18W Beam Angle: 124° Number of fittings
B10A: 30 Number of fittings B16A: 50 Inrush current: 16A Unified Glare Ratio: 20,2 EEC: A+

Protection

IP: 40 IK: 10