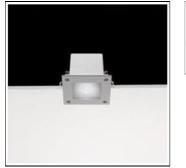

# Product data sheet

ARA LED 10392134 FLOS

Recessed luminaire for outdoor installation on ceiling or false-ceiling. Configuration: die-cast aluminium structure. EN AB-47100 (low copper content). Double layer coating for high resistance to corrosion: The low copper Aluminium alloy is painted with a double coat using powders which are complaint with QUALICOAT standards: a first layer of epoxy powder (with excellent chemical and mechanical resistance) and a second finishing layer of polyester powder (resistant to UV rays and atmospheric agents). The entire painting process of the aluminium fitting starts from components which have been sand-blasted in advance to make the surface more porous and increase the adherence of the paint. Ares effects alkaline and acid washing to clean the surfaces completely, then rinses with demineralised water to remove any residue particles, subsequently a chemical conversion treatment is done to protect against rusting. Sandblasted glass glued to the frame, moulded silicone gaskets

#### Mounting mode

Ceiling recessed

#### Shape and measurements

Length: 4.92 in Width: 4.92 in Height: 3.74 in