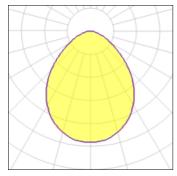

## Light output 1 (integrated)

| Lamp type          |  |
|--------------------|--|
| Nominal lamp power |  |
| Total flux         |  |
| Luminous efficacy  |  |

| LED     |  |
|---------|--|
| 6 W     |  |
| 218 lm  |  |
| 36 lm/W |  |
|         |  |

| CCT         | 3000 K |
|-------------|--------|
| CRI         | 80     |
| LOR         | 100%   |
| Total power | 6 W    |